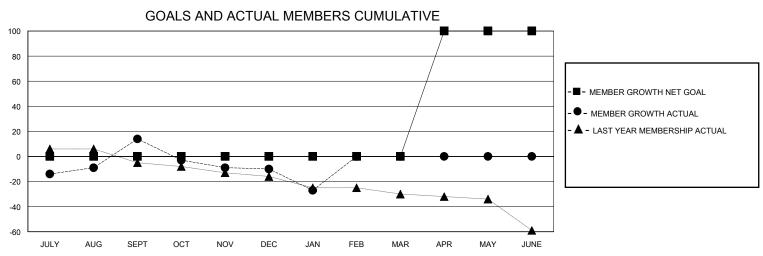

## MONTHLY MEMBERSHIP PROGRESS REPORT

District 2 T3

GMT: LOCATION TEXAS GMT CA

| Clubs         |               |             |               | Members               |                       |                         |                                                    |  |  |
|---------------|---------------|-------------|---------------|-----------------------|-----------------------|-------------------------|----------------------------------------------------|--|--|
|               | RESULTS FOR   | R 2023-2024 |               | RESULTS FOR 2023-2024 |                       |                         |                                                    |  |  |
| QUARTER       | NEW CLUB GOAL | NEW CLUBS   | DROPPED CLUBS | QUARTER MEMB          | ER GROWTH NET<br>GOAL | MEMBER GROWTH<br>ACTUAL | DROPPED<br>MEMBERS ACTUAL<br>(including transfers) |  |  |
| JULY/AUG/SEPT | 0             | 1           | 1             | JULY/AUG/SEPT         | 0                     | 56                      | 32                                                 |  |  |
| OCT/NOV/DEC   | 0             | 0           | 0             | OCT/NOV/DEC           | 0                     | 22                      | 45                                                 |  |  |
| JAN/FEB/MAR   | 0             | 0           | 0             | JAN/FEB/MAR           | 0                     | 7                       | 24                                                 |  |  |
| APR/MAY/JUNE  | 4             | 0           | 0             | APR/MAY/JUNE          | 100                   | 0                       | 0                                                  |  |  |