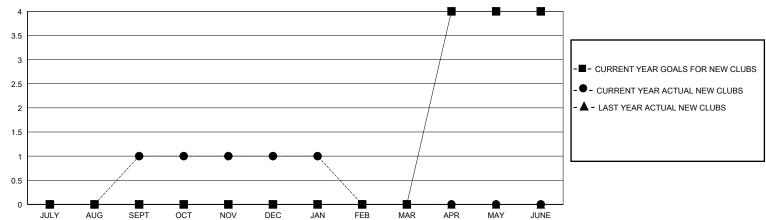

## MONTHLY MEMBERSHIP PROGRESS REPORT

District 2 T3

GMT: LOCATION TEXAS GMT CA

| Clubs         |               |             |               | Members               |                       |                         |                                                    |  |  |
|---------------|---------------|-------------|---------------|-----------------------|-----------------------|-------------------------|----------------------------------------------------|--|--|
|               | RESULTS FOR   | R 2023-2024 |               | RESULTS FOR 2023-2024 |                       |                         |                                                    |  |  |
| QUARTER       | NEW CLUB GOAL | NEW CLUBS   | DROPPED CLUBS | QUARTER MEMB          | ER GROWTH NET<br>GOAL | MEMBER GROWTH<br>ACTUAL | DROPPED<br>MEMBERS ACTUAL<br>(including transfers) |  |  |
| JULY/AUG/SEPT | 0             | 1           | 1             | JULY/AUG/SEPT         | 0                     | 56                      | 32                                                 |  |  |
| OCT/NOV/DEC   | 0             | 0           | 0             | OCT/NOV/DEC           | 0                     | 22                      | 45                                                 |  |  |
| JAN/FEB/MAR   | 0             | 0           | 0             | JAN/FEB/MAR           | 0                     | 7                       | 24                                                 |  |  |
| APR/MAY/JUNE  | 4             | 0           | 0             | APR/MAY/JUNE          | 100                   | 0                       | 0                                                  |  |  |